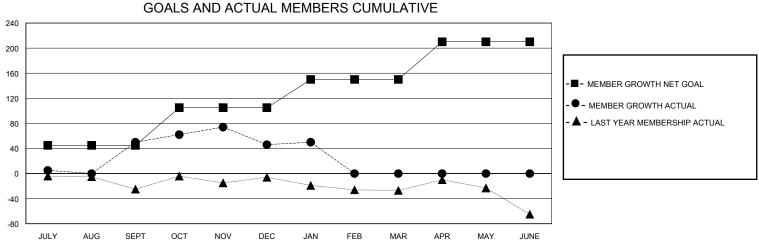

## MONTHLY MEMBERSHIP PROGRESS REPORT

District 2 X3

GMT: LOCATION TEXAS GMT CA

| Clubs         |               |             |               | Members               |                       |                         |                                                    |  |
|---------------|---------------|-------------|---------------|-----------------------|-----------------------|-------------------------|----------------------------------------------------|--|
|               | RESULTS FOR   | R 2023-2024 |               | RESULTS FOR 2023-2024 |                       |                         |                                                    |  |
| QUARTER       | NEW CLUB GOAL | NEW CLUBS   | DROPPED CLUBS | QUARTER MEMBI         | ER GROWTH NET<br>GOAL | MEMBER GROWTH<br>ACTUAL | DROPPED<br>MEMBERS ACTUAL<br>(including transfers) |  |
| JULY/AUG/SEPT | 1             | 2           | 1             | JULY/AUG/SEPT         | 45                    | 99                      | 44                                                 |  |
| OCT/NOV/DEC   | 0             | 0           | 0             | OCT/NOV/DEC           | 60                    | 66                      | 67                                                 |  |
| JAN/FEB/MAR   | 1             | 0           | 0             | JAN/FEB/MAR           | 45                    | 11                      | 7                                                  |  |
| APR/MAY/JUNE  | 0             | 0           | 0             | APR/MAY/JUNE          | 60                    | 0                       | 0                                                  |  |