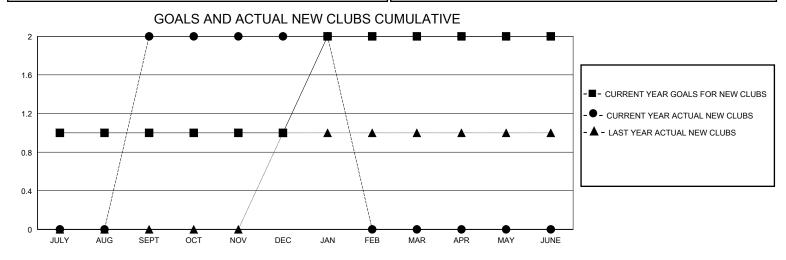

## MONTHLY MEMBERSHIP PROGRESS REPORT

District 2 X3

GMT: LOCATION TEXAS GMT CA

| Clubs         |               |             |               | Members               |                       |                         |                                                    |  |
|---------------|---------------|-------------|---------------|-----------------------|-----------------------|-------------------------|----------------------------------------------------|--|
|               | RESULTS FOR   | R 2023-2024 |               | RESULTS FOR 2023-2024 |                       |                         |                                                    |  |
| QUARTER       | NEW CLUB GOAL | NEW CLUBS   | DROPPED CLUBS | QUARTER MEMBI         | ER GROWTH NET<br>GOAL | MEMBER GROWTH<br>ACTUAL | DROPPED<br>MEMBERS ACTUAL<br>(including transfers) |  |
| JULY/AUG/SEPT | 1             | 2           | 1             | JULY/AUG/SEPT         | 45                    | 99                      | 44                                                 |  |
| OCT/NOV/DEC   | 0             | 0           | 0             | OCT/NOV/DEC           | 60                    | 66                      | 67                                                 |  |
| JAN/FEB/MAR   | 1             | 0           | 0             | JAN/FEB/MAR           | 45                    | 11                      | 7                                                  |  |
| APR/MAY/JUNE  | 0             | 0           | 0             | APR/MAY/JUNE          | 60                    | 0                       | 0                                                  |  |